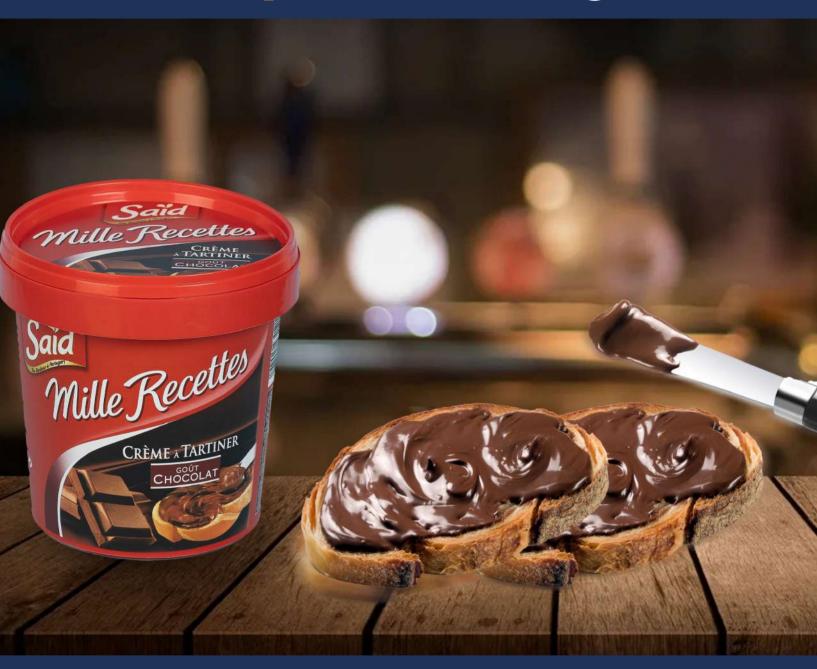

## Unipack Range®

Galion offers a range with a wide choice of packaging in different shapes and volumes ranging from 600ml to 1200ml. They are intended for the packaging of food and non-food products. It completes the Superlift range, with which it shares certain aspects, to offer customers a variety of packaging up to 13L.

## Unipack Range®

- Different shapes available (round, oval, and tray)
- Optional handle on rounds pots
- Quality body and lid decoration (Offset/IML)
- Optional and common covers for multiple volumes
- Resistance to hot and freezing filling
- Presence of a collar incorporating the handle guaranteeing better robustness of the bucket and optimization of the decorative surface