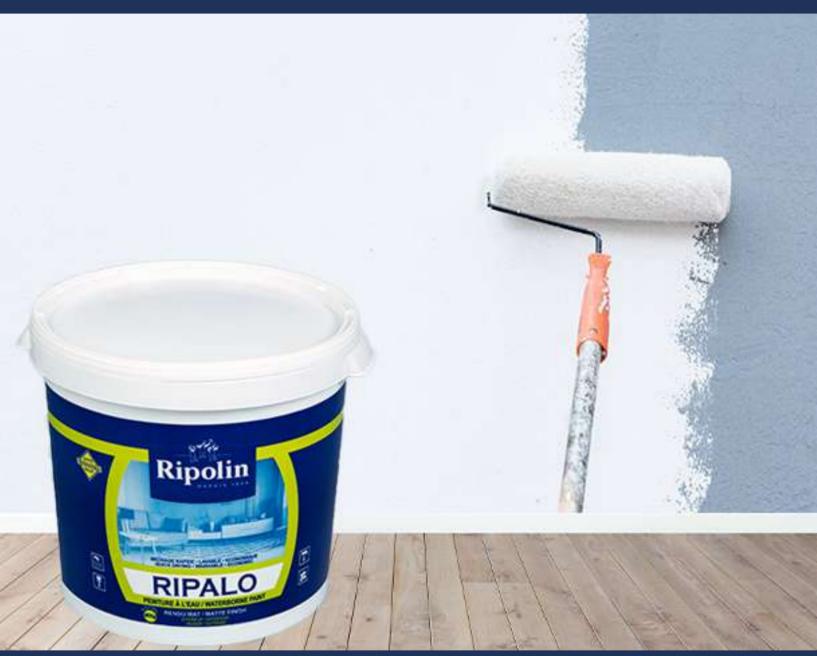

## Superflex Range®

Galion offers a range of robust buckets for handling in all circumstances. They are mainly designed for heavy and light non-food chemical applications (paint, glue, grease, etc.). It has volumes ranging from 16L to 32L.

## MAIN ADVANTAGES Superflex Range ®

- Robust and multi-purpose packaging
- Dry offset printing in up to 6 colors on the body
- Exclusive lids named Flex allowing very easy opening of closed packaging
- Perfect sealing thanks to a double protection of the closing of the lid
- Perfectly adapted to tinting machines
- Circular shape allowing easy stacking of empty bodies inside each other